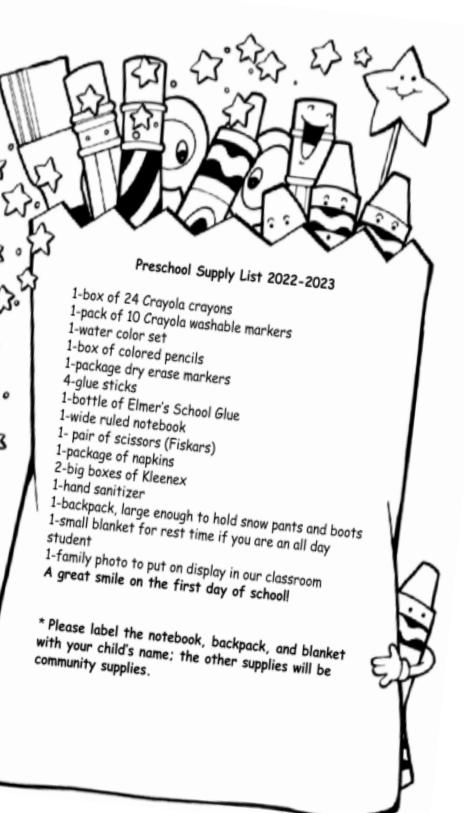

## Lake Elmo Preschool Supply List 2022-2023

## Additional Community Items:

- 4-pack of Play-doh
- 12 Sharpened #2 pencils
- A roll of paper towels (Instead of the napkins listed on the supply list.)

## Additional Personal Items:

(Label each with your child's name):

- 1 **plastic** pocket folder
- 1 spiral notebook (listed on other list) for daily journal.
- 1 binder (1.5 inch) with plastic sleeve on cover for preschool portfolio.

## <u>Extra Donations if you</u> <u>would like:</u>

- Extra elmers glue sticks
- Thin-tip crayola markers
- Thin-tip dry erase markers
- Quart or Gallon-sized ziplock bags
- Blue painters tape roll